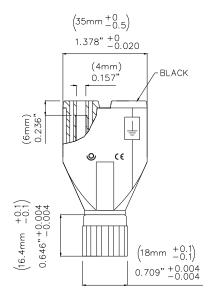

All dimensions are in inches. Tolerances (except noted):  $.xx = \pm .02$ " (,51 mm),  $.xxx = \pm .005$ " (,127 mm). All specifications are to the latest revisions. Specifications are subject to change without notice. Registered trademarks are the property of their respective companies.