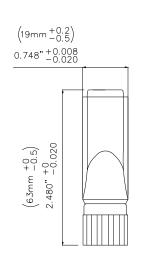

All dimensions are in inches. Tolerances (except noted):  $.xx = \pm .02$ " (,51 mm),  $.xxx = \pm .005$ " (,127 mm). All specifications are to the latest revisions. Specifications are subject to change without notice. Registered trademarks are the property of their respective companies.