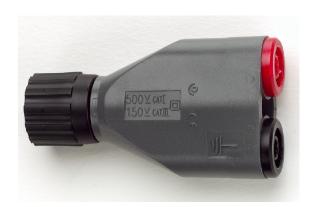

## Model 72937 IEC Insulated BNC (M) to two 4 mm banana jacks

- IEC Insulated BNC (M) to two 4mm banana jacks.
- Adapter converts test instrument safety banana leads to BNC configuration for added shielding and safety.
- Rating: 500V Cat I, 150V Cat II

## **Specifications**

| Max Current | ЗА                        |
|-------------|---------------------------|
| Max Voltage | 500V CAT I,<br>150V CATII |